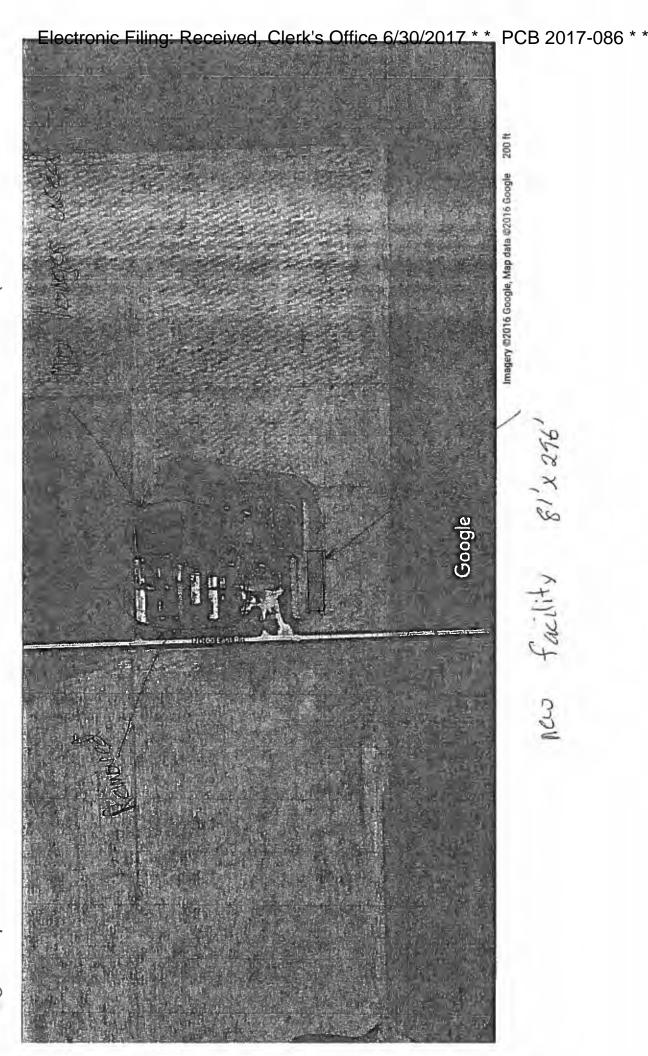

Code 125.204(a).

2. The facility's address is:

Double L Farms Partnership 1130 N 100 East Rd Thawville, IL 60968

3. The proposed water pollution control facilities in this request are located at Section 5, T25N, R10E of the 3rd P.M. in Iroquois County, at the above street address and consist of the following:

The water pollution control facilities in this request include the following:

Double L Farms Partnership 1130 N 100 East Rd Thawville, IL 60968

Section 5, T25N, R10E of the 3rd PM in Iroquois County

Livestock waste management facilities consist of a concrete pit (approximately 81 ft. x 296 ft. x 8 ft. deep) with eight (8) concrete pump outs (approximately 6 ft. x 6 ft. x 9 ft. deep), a PVC perimeter tile drain (6 in. wide by 2 in. tall and approximately 754 ft. in length), and slotted floors over the pit. These livestock waste management facilities are used to collect, transport, and/or store livestock waste prior to cropland application.

## POLLUTION CONTROL FACILITY INFORMATION

Double L Farms Partnership

Location 1130 N 100 East Rd, Thawville IL 61768

Gestation hog barn, 81' X 296' with a 8' concrete pit to hold manure, 8-- 6' X 6' X 9' deep pumpouts and a 6"X 2" perimeter tile. Manure will be held in facility until after crops are harvested in the fall, then applied at agronomic rates to the area fields. Manure is removed using a drag-line system, which is a big pump by the facility with a long hose (up to 2 miles) which is pulled by a tractor with an applicator which injects the manure into the ground. In 2016 the analysis of the manure was 3.9 lb. of nitrogen/1000 gal., 3.08 lb. phosphorus / 1000 gal., and 9.4 lb. of potassium / 1000 gal. Value of manure was \$2.50 / 1000 gal. The application cost was \$8.00/ 1000 gal.