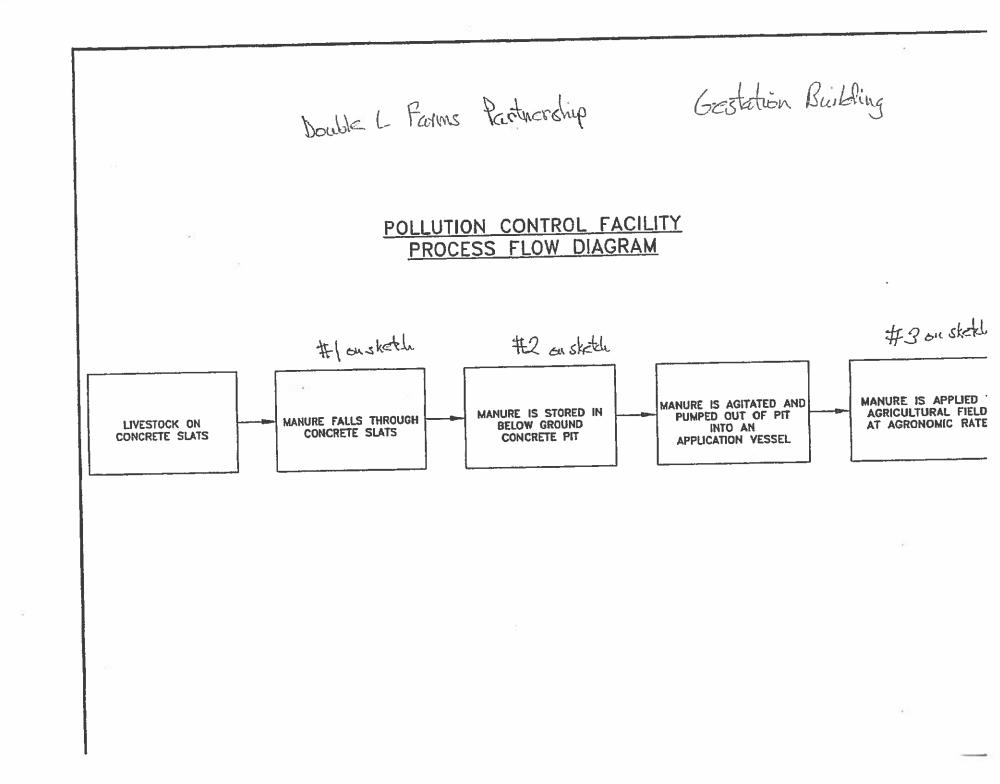

#### Physical Description of Pollution Control Devices:

This facility consists of a concrete manure pit (approximately 81 ft. x 296 ft. x 8 ft. deep, see the pollution control facility information statement provided), eight concrete pump out ports (approximately 6 ft. x 6 ft. x 9 ft. deep, see the pollution control facility information statement provided), a PVC perimeter tile drain (6" wide by 2" tall and approximately 754 ft. long, see the pollution control facility information statement provided) and slotted floors over the pit to collect swine waste. The manure is pumped out of the pits and applied to the fields as crop fertilizer. See the attached schematic flow diagram submitted on 6/17/2017 by email.

6/17/2017- Received flow diagram from Earl Leman by email.

The primary purpose for these structures is to contain livestock waste thereby preventing contaminated water runoff.

Recommended Action: Permit the above mentioned structures.