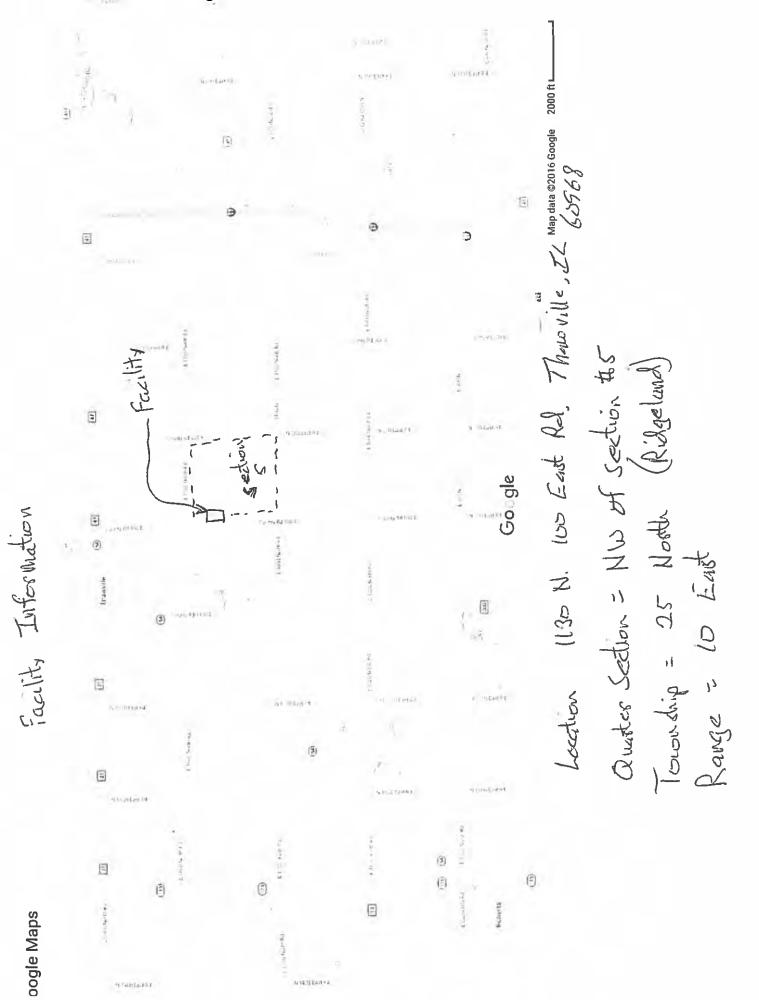

Code 125.204(a).

2. The facility's address is:

Double L Farms Partnership 1130 N 100 East Rd Thawville, IL 60968

3. The proposed water pollution control facilities in this request are located at Section 5, T25N, R10E of the 3rd P.M. in Iroquois County, at the above street address and consist of the following:

The water pollution control facilities in this request include the following:

Double L Farms Partnership 1130 N 100 East Rd Thawville, IL 60968

Section 5, T25N, R10E of the 3rd PM in Iroquois County

Livestock waste management facilities consist of a concrete pit (approximately 81 ft. x 296 ft. x 8 ft. deep) with eight (8) concrete pump outs (approximately 6 ft. x 6 ft. x 9 ft. deep), a PVC perimeter tile drain (6 in. wide by 2 in. tall and approximately 754 ft. in length), and slotted floors over the pit. These livestock waste management facilities are used to collect, transport, and/or store livestock waste prior to cropland application.

## POLLUTION CONTROL FACILITY INFORMATION

Double L Farms Partnership

Location 1130 N 100 East Rd, Thawville IL 61768

Gestation hog barn, 81' X 296' with a 8' concrete pit to hold manure, 8-- 6' X 6' X 9' deep pumpouts and a 6"X 2" perimeter tile. Manure will be held in facility until after crops are harvested in the fall, then applied at agronomic rates to the area fields. Manure is removed using a drag-line system, which is a big pump by the facility with a long hose (up to 2 miles) which is pulled by a tractor with an applicator which injects the manure into the ground. In 2016 the analysis of the manure was 3.9 lb. of nitrogen/1000 gal., 3.08 lb. phosphorus / 1000 gal., and 9.4 lb. of potassium / 1000 gal. Value of manure was \$2.50 / 1000 gal. The application cost was \$8.00/ 1000 gal.