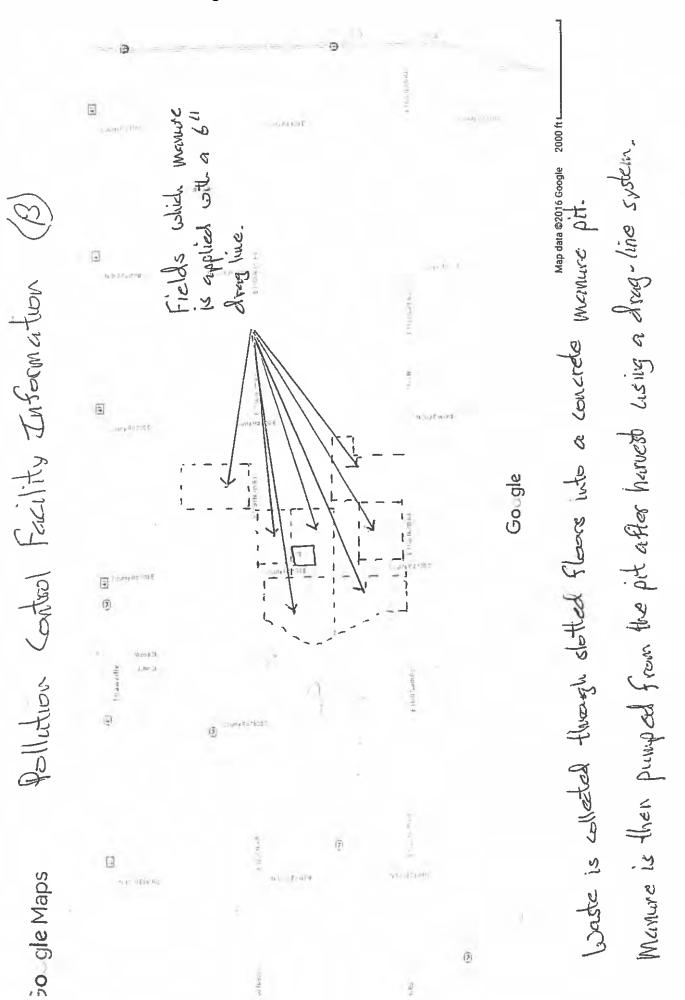

#### Physical Description of Pollution Control Devices:

This facility consists of a concrete manure pit (approximately 81 ft. x 296 ft. x 8 ft. deep, see the pollution control facility information statement provided), eight concrete pump out ports (approximately 6 ft. x 6 ft. x 9 ft. deep, see the pollution control facility information statement provided), a PVC perimeter tile drain (6" wide by 2" tall and approximately 754 ft. long, see the pollution control facility information statement provided) and slotted floors over the pit to collect swine waste. The manure is pumped out of the pits and applied to the fields as crop fertilizer. See the attached schematic flow diagram submitted on 6/17/2017 by email.

6/17/2017- Received flow diagram from Earl Leman by email.

The primary purpose for these structures is to contain livestock waste thereby preventing contaminated water runoff.

Recommended Action: Permit the above mentioned structures.

#### Larsen, Jenny

| Double L Farms <doublelfarms@cawi.org></doublelfarms@cawi.org>                      |
|-------------------------------------------------------------------------------------|
| Saturday, June 17, 2017 8:07 AM                                                     |
| Larsen, Jenny                                                                       |
| [External] Emailing: pollution control flow chart.jpg, pollution control sketch.jpg |
| pollution control flow chart.jpg: pollution control sketch.jpg                      |
|                                                                                     |

Dear Jenny,

Please find attached sketch and flow chart. Hopefully this will be enough information to keep the application moving along.

Earl Leman Double L Farms Partnership 815.848.5158

Double L Farms Parthensmp Gestation Building