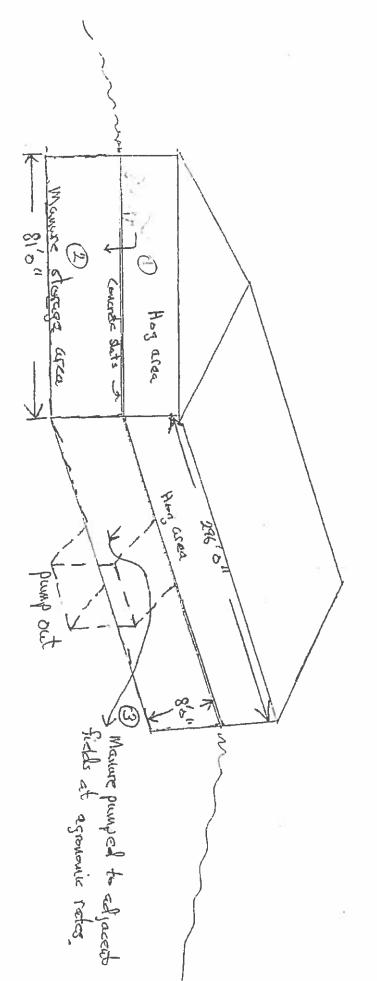

> Livestock waste management facilities consisting of a concrete pit (approximately 81 ft. x 296 ft. x 8 ft. deep), eight (8) concrete pump-outs (approximately 6 ft. x 6 ft. x 9 ft. deep) a PVC perimeter tile drain (approximately 6 in. wide x 4 in. tall x 754 ft. in length), and slotted floors over the pit.

The water pollution control facilities in this request include the following:

Double L Farms Partnership 1130 N 100 East Rd Thawville, IL 60968

Section 5, T25N, R10E of the 3rd PM in Iroquois County

Livestock waste management facilities consist of a concrete pit (approximately 81 ft. x 296 ft. x 8 ft. deep) with eight (8) concrete pump outs (approximately 6 ft. x 6 ft. x 9 ft. deep), a PVC perimeter tile drain (6 in. wide by 2 in. tall and approximately 754 ft. in length), and slotted floors over the pit. These livestock waste management facilities are used to collect, transport, and/or store livestock waste prior to cropland application.

#### Physical Description of Pollution Control Devices:

This facility consists of a concrete manure pit (approximately 81 ft. x 296 ft. x 8 ft. deep, see the pollution control facility information statement provided), eight concrete pump out ports (approximately 6 ft. x 6 ft. x 9 ft. deep, see the pollution control facility information statement provided), a PVC perimeter tile drain (6" wide by 2" tall and approximately 754 ft. long, see the pollution control facility information statement provided) and slotted floors over the pit to collect swine waste. The manure is pumped out of the pits and applied to the fields as crop fertilizer. See the attached schematic flow diagram submitted on 6/17/2017 by email.

## POLLUTION CONTROL FACILITY INFORMATION

Double L Farms Partnership

Location 1130 N 100 East Rd, Thawville IL 61768

Gestation hog barn, 81' X 296' with a 8' concrete pit to hold manure, 8-- 6' X 6' X 9' deep pumpouts and a 6"X 2" perimeter tile. Manure will be held in facility until after crops are harvested in the fall, then applied at agronomic rates to the area fields. Manure is removed using a drag-line system, which is a big pump by the facility with a long hose (up to 2 miles) which is pulled by a tractor with an applicator which injects the manure into the ground. In 2016 the analysis of the manure was 3.9 lb. of nitrogen/1000 gal., 3.08 lb. phosphorus / 1000 gal., and 9.4 lb. of potassium / 1000 gal. Value of manure was \$2.50 / 1000 gal. The application cost was \$8.00/ 1000 gal.